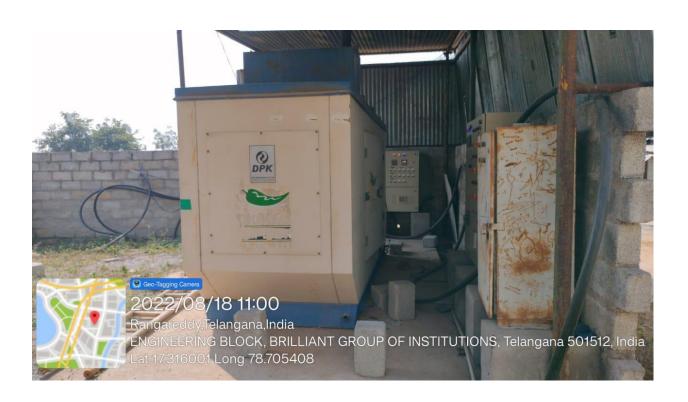

### **GENERATOR**

DIRECTOR-IC
Brilliant Grammar School Educational
Society's Group of Institutions (7Q)
Abdullapur (V), Abdullapurmet (M),
R.R.Dist-501505.

(Approved by A.I.C.T.E & P.C.I, New Delhi, Affiliated to JNTUH, Hyderabad) Abdullapur (V), Abdullapurmet (M), R.R Dist. Hyderabad – 501505