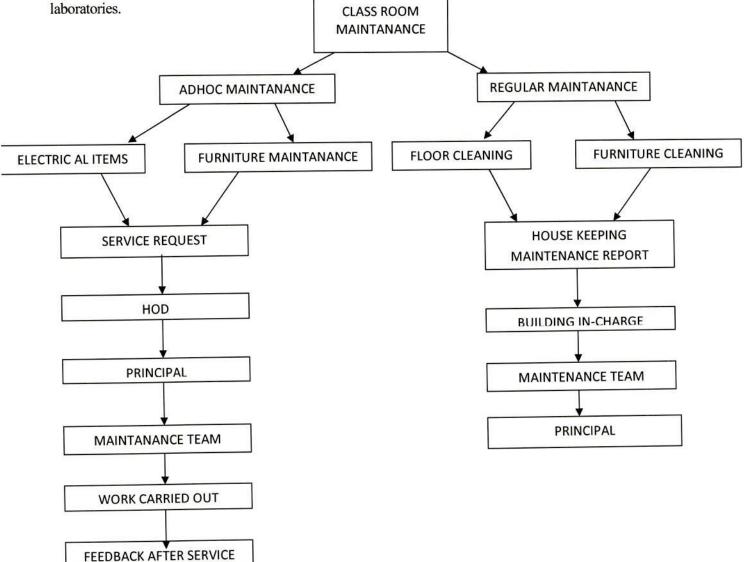

#### 2. MAINTENANCE OF CLASSROOMS FURNITURE AND LABORATORIES

Classrooms with furniture, teaching aids and laboratories are maintained by the respective department faculties and lab assistants. The in-charges and lab assistants take care of their respective

DIRECTOR
Brilliant Grammar School
Educational Society's Group
of Institutions-Integrated Campus (7Q)
Abdullapur (V), Abdullapurmet (M),
R.R. Dist-501505.

(Approved by A.I.C.T.E., & P.C.I., New Delhi, Affiliated to JNTUH, Hyderabad)
Abdullapur (V), Abdullapurmet (M), R.R.Dist., Hyderabad - 501 505. Ph: 08415-201007
Website: www.bgiic.ac.in, E-mail: principal@bgiic.ac.in, principal.7q@gmail.com Cell: 9442263457