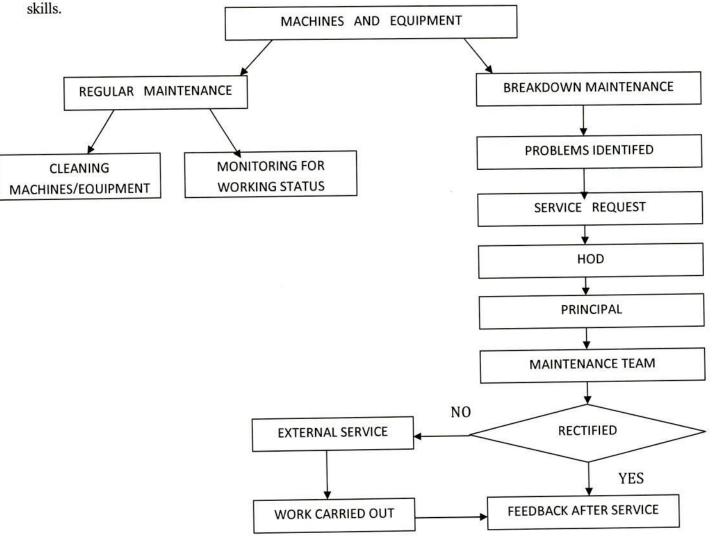

### 5. MAINTENANCE OF LABORATORIES EQUIPMENT

The respective faculty members, lab assistants and other service personnel are given responsibility to maintain the equipment under their purview. Stock registers, maintenance registers and log books are maintained in the respective laboratories to report entries and defects arising for rectification. The Lab assistants are provided training maid the equipment by the 1-loDs time to time enhancing their technical