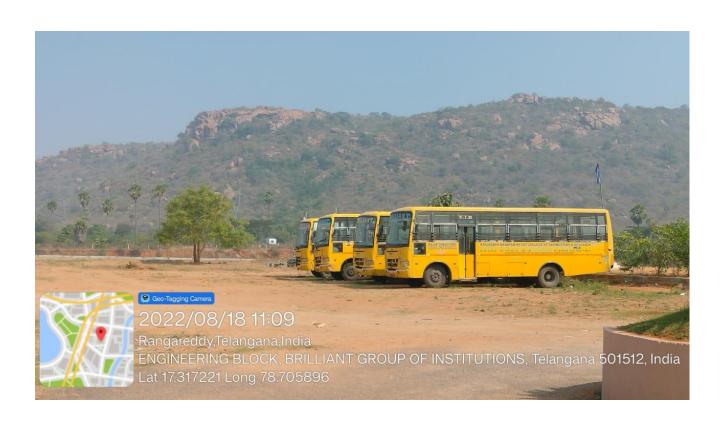

## **TRANSPORTATION**

DIRECTOR-IC
Brilliant Grammar School Educational
Society's Group of Institutions (7Q)
Abdullapur (V), Abdullapurmet (M),
R.R.Dist-501505.

(Approved by A.I.C.T.E., & P.C.I., Affiliated to JNTUH, NAAC Accredited - 'A' Grade, An ISO Certified Institution) Website: www.bgiic.ac.in, E-mail: principal@bgiic.ac.in Cell: 9442263457