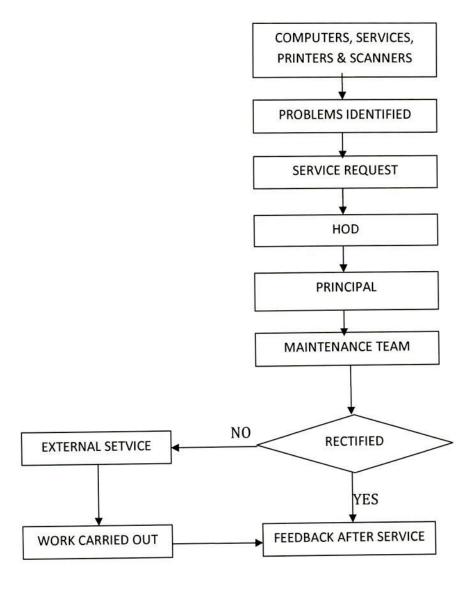

### 4. MAINTENANCE OF COMPUTING FACILITIES

The Computer Science department and Maintenance Team members maintain the computers, printers and servers. The annual maintenance includes the required software installation, antivirus and up gradation is undertaken by the team of technicians coordinated by the system administrator, To minimize-waste, electronic. gadgets like projectors, computers, printers, photocopiers are serviced and reused. Intercom lines, CCTV and Wi-Fi are maintained by system administration department of the college